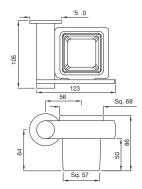

| Product Code                                           | ONY-CHR-59741                                                                                                                                                                       |
|--------------------------------------------------------|-------------------------------------------------------------------------------------------------------------------------------------------------------------------------------------|
| Description                                            | Tumbler Holder                                                                                                                                                                      |
| Material Composition<br>Specification in<br>Percentage | Brass Forgings Cu (56.5 - 60.0), Pb (0.6 - 2.0), Fe (0.30 Max), Total Impurities excl. Fe (0.75 Max), Zn (Remainder)                                                                |
|                                                        | Brass Rod as per IS:319-1989 Cu (56.0-59.0), Pb (2.0-3.5), Fe (0.0-0.35), Total Impurity (0.0-0.7), Zn (Remainder)                                                                  |
|                                                        | Brass Sheets as per IS:410-1977 Cu (61.5-64.5), Pb (0.0-0.3), Fe (0.0-0.075), Total Impurity (0.0-0.6), Zn (Remainder)                                                              |
|                                                        | S.S Sheets as per AISI : 304<br>Ni (8.0-11.0), Ch (18.0-20.0), Mn (0.0-0.2), Ca (0.0-0.08), Fe (Remainder)                                                                          |
| Finish                                                 | Plating: Nickel-10.0 micron Chromium-0.3 micron Salt Spray (200 hrs + Validated) Adhesion (Pass)                                                                                    |
| Available Colour<br>Finishing                          | Antique Bronze (ABR), Antique Copper (ACR), Black Chrome (BCH), Black Matt (BLM), Gold Dust (GDS), Full Gold (GLD), Graphite (GRF), Stainless Steel Finish (SSF) & White Matt (WHM) |