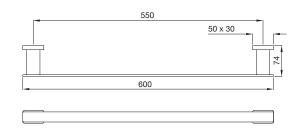

| Product Code                                           | QUA-CHR-61711                                                                                                                                                                       |
|--------------------------------------------------------|-------------------------------------------------------------------------------------------------------------------------------------------------------------------------------------|
| Description                                            | Towel Rail 600mm Long                                                                                                                                                               |
|                                                        | Brass Forgings Cu (56.5 - 60.0), Pb (0.6 - 2.0), Fe (0.30 Max), Total Impurities excl. Fe (0.75 Max), Zn (Remainder)                                                                |
| Material Composition<br>Specification in<br>Percentage | Brass Rod as per IS:319-1989 Cu (56.0-59.0), Pb (2.0-3.5), Fe (0.0-0.35), Total Impurity (0.0-0.7), Zn (Remainder)                                                                  |
|                                                        | Brass Sheets as per IS:410-1977 Cu (61.5-64.5), Pb (0.0-0.3), Fe (0.0-0.075), Total Impurity (0.0-0.6), Zn (Remainder)                                                              |
|                                                        | Brass Pipe as per IS:407-1996 Cu (62.0-65.0), Pb (0.0-0.3), Fe (0.0-0.01), Total Impurity (0.0-0.6), Zn (Remainder)                                                                 |
|                                                        | S.S Sheets as per AISI : 304<br>Ni (8.0-11.0), Ch (18.0-20.0), Mn (0.0-0.2), Ca (0.0-0.08), Fe (Remainder)                                                                          |
| Finish                                                 | Plating: Nickel-10.0 micron Chromium-0.3 micron Salt Spray (200 hrs + Validated) Adhesion (Pass)                                                                                    |
| Available Colour<br>Finishing                          | Antique Bronze (ABR), Antique Copper (ACR), Black Chrome (BCH), Black Matt (BLM), Gold Dust (GDS), Full Gold (GLD), Graphite (GRF), Stainless Steel Finish (SSF) & White Matt (WHM) |