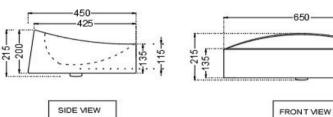

## TECHNICAL DRAWING

| Product Dimension     | 650x450x200 mm | FEATURES                                                             |
|-----------------------|----------------|----------------------------------------------------------------------|
| Basin Inner Dimension | 580x400x80 mm  | Table Top Basin with ceramic outlet cap, Anti germ glaze & Exclusive |
| Product Weight        | 15.25 kg.      | design. Inspired by Water streaming through a half-cut bamboo reed.  |
| CERTIFICATION         |                |                                                                      |