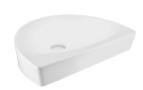

## CFS-WHT-69901N Artize SPECIFICATION DATA SHEET PRODUCT DETAILS Artize Table Top Basin Manufacturer: Type: White Outlet Vertical Colour: ID of waste outlet hole dia. Ø 45 ± 3 mm Material: FFC Technical Details: Horizontal distance between the Bowl edge and the centre line of the waste outlet hole ≤ 175 mm PRODUCT IMAGE