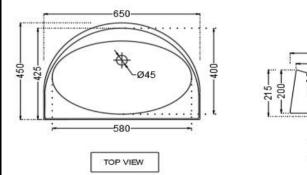

## TECHNICAL DRAWING

| Product Dimension     | 650x450x200 mm | FEATURES                                                             |
|-----------------------|----------------|----------------------------------------------------------------------|
| Basin Inner Dimension | 580x400x80 mm  | Table Top Basin with ceramic outlet cap, Anti germ glaze & Exclusive |
| Product Weight        | 15.25 kg.      | design. Inspired by Water streaming through a half-cut bamboo reed.  |
| CERTIFICATION         |                |                                                                      |