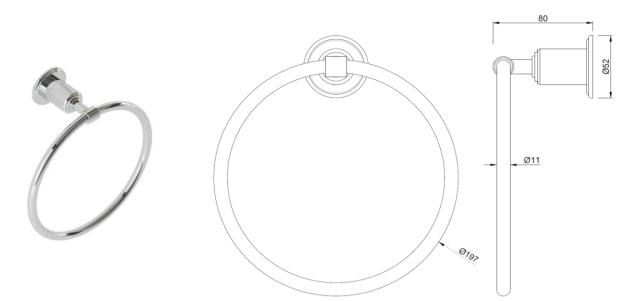

## Ärtize

| Product Code                                        | AVC-CHR-503721                                                                                                                                                                                                                                                                                                                                                           |
|-----------------------------------------------------|--------------------------------------------------------------------------------------------------------------------------------------------------------------------------------------------------------------------------------------------------------------------------------------------------------------------------------------------------------------------------|
| Description                                         | Towel Ring                                                                                                                                                                                                                                                                                                                                                               |
| Material Composition<br>Specification in Percentage | Brass Forgings   Cu (56.5 - 60.0), Pb (0.6 - 2.0), Fe (0.30 Max), Total Impurities excl. Fe (0.75 Max), Zn (Remainder)   Brass Rod as per IS:319-1989   Cu (56.0-59.0), Pb (2.0-3.5), Fe (0.0-0.35), Total Impurity (0.0-0.7), Zn (Remainder)   Brass Sheets as per IS:410-1977   Cu (61.5-64.5), Pb (0.0-0.3), Fe (0.0-0.075), Total Impurity (0.0-0.6), Zn (Remainder) |
| Finish                                              | Plating: Nickel-10.0 micron Chromium-0.3 micron<br>Salt Spray (200 hrs + Validated)<br>Adhesion (Pass)                                                                                                                                                                                                                                                                   |
| Available Colour Finishing                          | Black Chrome (BCH), Black Matt (BLM), Gold Bright PVD (GBP) & Blush Gold Bright PVD (BGP)                                                                                                                                                                                                                                                                                |