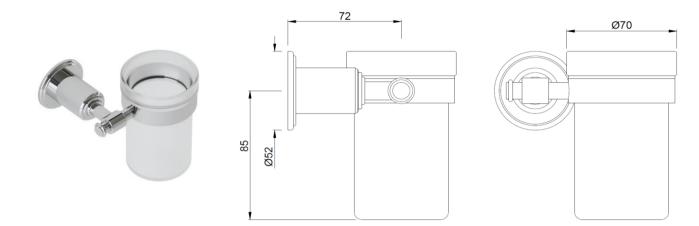

| Product Code                                     | AVC-CHR-503741                                                                                                              |
|--------------------------------------------------|-----------------------------------------------------------------------------------------------------------------------------|
| Description                                      | Tumbler Holder (frosted glass)                                                                                              |
|                                                  | <b>Brass Forgings</b> Cu (56.5 - 60.0), Pb (0.6 - 2.0), Fe (0.30 Max), Total Impurities excl. Fe (0.75 Max), Zn (Remainder) |
|                                                  | Brass Rod as per IS:319-1989