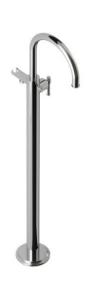

| Product Code                      | VIC-CHR-503121K                                                                                                                                                                                                                                                                                                                                                                                                                                                                                                                  |
|-----------------------------------|----------------------------------------------------------------------------------------------------------------------------------------------------------------------------------------------------------------------------------------------------------------------------------------------------------------------------------------------------------------------------------------------------------------------------------------------------------------------------------------------------------------------------------|
| Description                       | Exposed Parts of Floor Mounted Single Lever Bath Mixer with Provision for Hand Shower, but without Hand Shower & Shower Hose (Compatible In-Floor part ALA-509121 is sold separately)                                                                                                                                                                                                                                                                                                                                            |
| Flow Rate                         | 19.00 LPM @ 3 bar                                                                                                                                                                                                                                                                                                                                                                                                                                                                                                                |
| Recommended Water Pressure        | 1.0 Bar - 5 Bar                                                                                                                                                                                                                                                                                                                                                                                                                                                                                                                  |
| Brass Specification in Percentage | Brass Ingots as per IS:1264-1997 Cu (58.0-63.0), Sn (0.0-1.0), Pb (0.5-2.5), Ni (0.0-1.0), Al (0.2-0.8), Mn (0.0-0.5), Total Impurity (0.0-2.0), Zn (Remainder)  Brass Rod as per IS:319-1989 Cu (56.0-59.0), Pb (2.0-3.5), Fe (0.0-0.35), Total Impurity (0.0-0.7), Zn (Remainder)  Brass Pipe as per IS:407-1996 Cu (62.0-65.0), Pb (0.0-0.3), Fe (0.0-0.01), Total Impurity (0.0-0.6), Zn (Remainder)  Brass Sheets as per IS:410-1977 Cu (61.5-64.5), Pb (0.0-0.3), Fe (0.0-0.075), Total Impurity (0.0-0.6), Zn (Remainder) |
| Cartridge Specification           | Cartridge with Brass Spindle Life Cycle EN 817: 70,000 cycles (Standard) - 2.1 LAC Cycles as per EN 817* - 10.5 LAC Cycles (ON/OFF)*                                                                                                                                                                                                                                                                                                                                                                                             |
| Water Tightness                   | 16 bar (Pass)                                                                                                                                                                                                                                                                                                                                                                                                                                                                                                                    |
| Pressure Resistance               | 25 bar (Pass)                                                                                                                                                                                                                                                                                                                                                                                                                                                                                                                    |
| Finish                            | Plating: Nickel-13.0 micron Chromium-0.40 micron Salt Spray (700 hrs + Validated) Adhesion (Pass)                                                                                                                                                                                                                                                                                                                                                                                                                                |
|                                   | Autresion (1 ass)                                                                                                                                                                                                                                                                                                                                                                                                                                                                                                                |