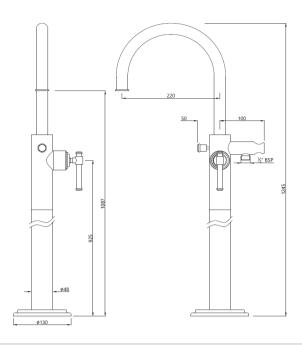

| Product Code                      | VIC-CHR-503121K                                                                                                                                                                                                                                                                                                                                                                                                                                                                                                                  |
|-----------------------------------|----------------------------------------------------------------------------------------------------------------------------------------------------------------------------------------------------------------------------------------------------------------------------------------------------------------------------------------------------------------------------------------------------------------------------------------------------------------------------------------------------------------------------------|
| Description                       | Exposed Parts of Floor Mounted Single Lever Bath Mixer with Provision for Hand Shower, but without Hand Shower & Shower Hose (Compatible In-Floor part ALA-509121 is sold separately)                                                                                                                                                                                                                                                                                                                                            |
| Flow Rate                         | 19.00 LPM @ 3 bar                                                                                                                                                                                                                                                                                                                                                                                                                                                                                                                |
| Recommended Water Pressure        | 1.0 Bar - 5 Bar                                                                                                                                                                                                                                                                                                                                                                                                                                                                                                                  |
| Brass Specification in Percentage | Brass Ingots as per IS:1264-1997 Cu (58.0-63.0), Sn (0.0-1.0), Pb (0.5-2.5), Ni (0.0-1.0), Al (0.2-0.8), Mn (0.0-0.5), Total Impurity (0.0-2.0), Zn (Remainder)  Brass Rod as per IS:319-1989 Cu (56.0-59.0), Pb (2.0-3.5), Fe (0.0-0.35), Total Impurity (0.0-0.7), Zn (Remainder)  Brass Pipe as per IS:407-1996 Cu (62.0-65.0), Pb (0.0-0.3), Fe (0.0-0.01), Total Impurity (0.0-0.6), Zn (Remainder)  Brass Sheets as per IS:410-1977 Cu (61.5-64.5), Pb (0.0-0.3), Fe (0.0-0.075), Total Impurity (0.0-0.6), Zn (Remainder) |
| Cartridge Specification           | Cartridge with Brass Spindle Life Cycle EN 817: 70,000 cycles (Standard) - 2.1 LAC Cycles as per EN 817* - 10.5 LAC Cycles (ON/OFF)*                                                                                                                                                                                                                                                                                                                                                                                             |
| Water Tightness                   | 16 bar (Pass)                                                                                                                                                                                                                                                                                                                                                                                                                                                                                                                    |
| Pressure Resistance               | 25 bar (Pass)                                                                                                                                                                                                                                                                                                                                                                                                                                                                                                                    |
| Finish                            | Plating: Nickel-13.0 micron Chromium-0.40 micron Salt Spray (700 hrs + Validated) Adhesion (Pass)                                                                                                                                                                                                                                                                                                                                                                                                                                |
|                                   | Autresion (1 ass)                                                                                                                                                                                                                                                                                                                                                                                                                                                                                                                |