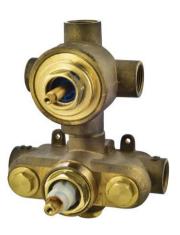

## **Ärtize**

| Product Code                      | VIC-CHR-503683C                                                                                                                                                                                                                                                                                                                                                                                                     |
|-----------------------------------|---------------------------------------------------------------------------------------------------------------------------------------------------------------------------------------------------------------------------------------------------------------------------------------------------------------------------------------------------------------------------------------------------------------------|
| Description                       | In-wall Body of Thermostatic Shower Mixer with 3-way diverter (Without Exposed Parts)                                                                                                                                                                                                                                                                                                                               |
| Flow Rate                         | 51.51 LPM @ 3 bar                                                                                                                                                                                                                                                                                                                                                                                                   |
| Recommended Water Pressure        | 1.0 Bar - 5 Bar                                                                                                                                                                                                                                                                                                                                                                                                     |
| Brass Specification in Percentage | Brass Ingots as per IS:1264-1997         Cu (58.0-63.0), Sn (0.0-1.0), Pb (0.5-2.5), Ni (0.0-1.0), Al (0.2-0.8), Mn (0.0-0.5), Total Impurity (0.0-2.0), Zn (Remainder)         Brass Rod as per IS:319-1989         Cu (56.0-59.0), Pb (2.0-3.5), Fe (0.0-0.35), Total Impurity (0.0-0.7), Zn (Remainder)                                                                                                          |
| Cartridge Specification           | <ul> <li>Cartridges made of high performance thermostatic polymer materials that meet the global standards for high and low pressure</li> <li>High technology thermoplastic polymer minimises lime-scale build up</li> <li>Standard temperature range: 15° C to 60° C (59-104°F)</li> <li>Shower mixer contains ceramic cartridge for divert water in three outlets.</li> <li>Protected against backflow</li> </ul> |
| Available Colour Finishing        | Chrome (CHR)                                                                                                                                                                                                                                                                                                                                                                                                        |