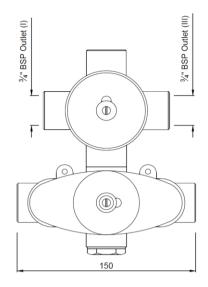

## **Ärtize**

| Product Code                      | VIC-CHR-503683C                                                                                                                                                                                                                                                                                                                                                                                                     |
|-----------------------------------|---------------------------------------------------------------------------------------------------------------------------------------------------------------------------------------------------------------------------------------------------------------------------------------------------------------------------------------------------------------------------------------------------------------------|
| Description                       | In-wall Body of Thermostatic Shower Mixer with 3-way diverter (Without Exposed Parts)                                                                                                                                                                                                                                                                                                                               |
| Flow Rate                         | 51.51 LPM @ 3 bar                                                                                                                                                                                                                                                                                                                                                                                                   |
| Recommended Water Pressure        | 1.0 Bar - 5 Bar                                                                                                                                                                                                                                                                                                                                                                                                     |
| Brass Specification in Percentage | Brass Ingots as per IS:1264-1997         Cu (58.0-63.0), Sn (0.0-1.0), Pb (0.5-2.5), Ni (0.0-1.0), Al (0.2-0.8), Mn (0.0-0.5), Total Impurity (0.0-2.0), Zn (Remainder)         Brass Rod as per IS:319-1989         Cu (56.0-59.0), Pb (2.0-3.5), Fe (0.0-0.35), Total Impurity (0.0-0.7), Zn (Remainder)                                                                                                          |
| Cartridge Specification           | <ul> <li>Cartridges made of high performance thermostatic polymer materials that meet the global standards for high and low pressure</li> <li>High technology thermoplastic polymer minimises lime-scale build up</li> <li>Standard temperature range: 15° C to 60° C (59-104°F)</li> <li>Shower mixer contains ceramic cartridge for divert water in three outlets.</li> <li>Protected against backflow</li> </ul> |
| Available Colour Finishing        | Chrome (CHR)                                                                                                                                                                                                                                                                                                                                                                                                        |