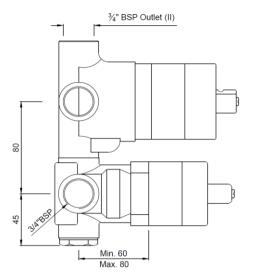

## **Ärtize**

| Product Code                      | VIC-CHR-503683C                                                                                                                                                                                                                                                                                                                                                                                                     |
|-----------------------------------|---------------------------------------------------------------------------------------------------------------------------------------------------------------------------------------------------------------------------------------------------------------------------------------------------------------------------------------------------------------------------------------------------------------------|
| Description                       | In-wall Body of Thermostatic Shower Mixer with 3-way diverter (Without Exposed Parts)                                                                                                                                                                                                                                                                                                                               |
| Flow Rate                         | 51.51 LPM @ 3 bar                                                                                                                                                                                                                                                                                                                                                                                                   |
| Recommended Water Pressure        | 1.0 Bar - 5 Bar                                                                                                                                                                                                                                                                                                                                                                                                     |
| Brass Specification in Percentage | Brass Ingots as per IS:1264-1997         Cu (58.0-63.0), Sn (0.0-1.0), Pb (0.5-2.5), Ni (0.0-1.0), Al (0.2-0.8), Mn (0.0-0.5), Total Impurity (0.0-2.0), Zn (Remainder)         Brass Rod as per IS:319-1989         Cu (56.0-59.0), Pb (2.0-3.5), Fe (0.0-0.35), Total Impurity (0.0-0.7), Zn (Remainder)                                                                                                          |
| Cartridge Specification           | <ul> <li>Cartridges made of high performance thermostatic polymer materials that meet the global standards for high and low pressure</li> <li>High technology thermoplastic polymer minimises lime-scale build up</li> <li>Standard temperature range: 15° C to 60° C (59-104°F)</li> <li>Shower mixer contains ceramic cartridge for divert water in three outlets.</li> <li>Protected against backflow</li> </ul> |
| Available Colour Finishing        | Chrome (CHR)                                                                                                                                                                                                                                                                                                                                                                                                        |