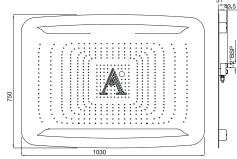

| Product Code                                           | OSA-STL-70011                                                                                                                                                                                                                                                                                                                                                                                                                                                                                                                                                                                                                                                                                                                                                                                                                                                                                                                                                                                                                                                                                                                                                                                                                                                                                                                                                                                                                                                                                                                                                                                                                                                                                                                                                                                                                                                                                                                                                                                                                                                                                                                  |
|--------------------------------------------------------|--------------------------------------------------------------------------------------------------------------------------------------------------------------------------------------------------------------------------------------------------------------------------------------------------------------------------------------------------------------------------------------------------------------------------------------------------------------------------------------------------------------------------------------------------------------------------------------------------------------------------------------------------------------------------------------------------------------------------------------------------------------------------------------------------------------------------------------------------------------------------------------------------------------------------------------------------------------------------------------------------------------------------------------------------------------------------------------------------------------------------------------------------------------------------------------------------------------------------------------------------------------------------------------------------------------------------------------------------------------------------------------------------------------------------------------------------------------------------------------------------------------------------------------------------------------------------------------------------------------------------------------------------------------------------------------------------------------------------------------------------------------------------------------------------------------------------------------------------------------------------------------------------------------------------------------------------------------------------------------------------------------------------------------------------------------------------------------------------------------------------------|
| Description                                            | "Rainjoy 1000X750mm AISI 304 stainless steel in polished finish with RGB LED lights remote control & with installation kit for false ceiling - Chromo therapy (RGB): LED x 0.23W with 12V Power Supply (SMPS) Including Controller, connecting to AC 100-240V, 50-60Hz - 4-functions - Rain - Intense - Waterfall - Water Column "                                                                                                                                                                                                                                                                                                                                                                                                                                                                                                                                                                                                                                                                                                                                                                                                                                                                                                                                                                                                                                                                                                                                                                                                                                                                                                                                                                                                                                                                                                                                                                                                                                                                                                                                                                                             |
| Flow Rate                                              | Rain - 21.93 LPM @ 3 bar   Intense - 12.29 LPM @ 3 bar<br>Waterfall - 36.82 LPM @ 3 bar   Water Column - 23.82 LPM @ 3 bar"                                                                                                                                                                                                                                                                                                                                                                                                                                                                                                                                                                                                                                                                                                                                                                                                                                                                                                                                                                                                                                                                                                                                                                                                                                                                                                                                                                                                                                                                                                                                                                                                                                                                                                                                                                                                                                                                                                                                                                                                    |
| Recommended Water<br>Pressure                          | 1.0 Bar - 3.0 Bar                                                                                                                                                                                                                                                                                                                                                                                                                                                                                                                                                                                                                                                                                                                                                                                                                                                                                                                                                                                                                                                                                                                                                                                                                                                                                                                                                                                                                                                                                                                                                                                                                                                                                                                                                                                                                                                                                                                                                                                                                                                                                                              |
| Mount Type                                             | Ceiling Mounting                                                                                                                                                                                                                                                                                                                                                                                                                                                                                                                                                                                                                                                                                                                                                                                                                                                                                                                                                                                                                                                                                                                                                                                                                                                                                                                                                                                                                                                                                                                                                                                                                                                                                                                                                                                                                                                                                                                                                                                                                                                                                                               |
| Spray Modes                                            | Rain, Intense, Waterfall & Water Column Functions                                                                                                                                                                                                                                                                                                                                                                                                                                                                                                                                                                                                                                                                                                                                                                                                                                                                                                                                                                                                                                                                                                                                                                                                                                                                                                                                                                                                                                                                                                                                                                                                                                                                                                                                                                                                                                                                                                                                                                                                                                                                              |
| Material Composition<br>Specification in<br>Percentage | STAINLESS STEEL: Nickel 8.0-11.0, Chromium 18.0-20.0, Manganese 0.0 - 2.0, Carbon 0.0-0.08, Iron Remainder (AISI 304)  ABS: Specific Gravity (g/cm2) 1.06-1.10, Melt Mass Flow Rate (g/10 min.) 20-26, Rockwell Hardness 95-115, DTUL @ 66 psi (0.45 MPa) (0C) 78-102"                                                                                                                                                                                                                                                                                                                                                                                                                                                                                                                                                                                                                                                                                                                                                                                                                                                                                                                                                                                                                                                                                                                                                                                                                                                                                                                                                                                                                                                                                                                                                                                                                                                                                                                                                                                                                                                         |
| Remote Control                                         | Application of the Community of the Comm |
| Led Power Supply                                       | CORROBAT THERAPY (RISB) =  LED is 0.25W with 12V Power Supply SMFIS including Claretoles, connecting to AC 100-2401, 50-60-6  COLOR WARRANCON =  Manie Color (RISB)  Christia Theraphy  LED On / OR  Switch Sarved by Rancis Control                                                                                                                                                                                                                                                                                                                                                                                                                                                                                                                                                                                                                                                                                                                                                                                                                                                                                                                                                                                                                                                                                                                                                                                                                                                                                                                                                                                                                                                                                                                                                                                                                                                                                                                                                                                                                                                                                           |
| Finish                                                 | "Salt Spray (500 hrs + Validated)<br>Adhesion (Pass)"                                                                                                                                                                                                                                                                                                                                                                                                                                                                                                                                                                                                                                                                                                                                                                                                                                                                                                                                                                                                                                                                                                                                                                                                                                                                                                                                                                                                                                                                                                                                                                                                                                                                                                                                                                                                                                                                                                                                                                                                                                                                          |
| Available Colour<br>Finishing                          | Black Matt (BLM) & White Matt (WHM)                                                                                                                                                                                                                                                                                                                                                                                                                                                                                                                                                                                                                                                                                                                                                                                                                                                                                                                                                                                                                                                                                                                                                                                                                                                                                                                                                                                                                                                                                                                                                                                                                                                                                                                                                                                                                                                                                                                                                                                                                                                                                            |